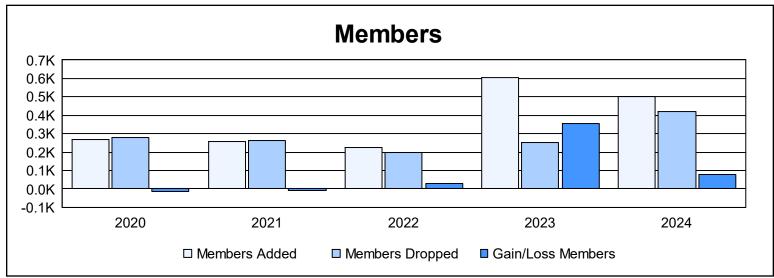

District 201N5 As of June 2024 Cumulative

| Year      | New<br>Clubs | Dropped<br>Clubs | Gain/<br>Loss<br>Clubs | New<br>Members | Charter<br>Members | Reinstate<br>Members | Transfer<br>Members | Total<br>Member<br>Added | Total<br>Members<br>Dropped | Gain/<br>Loss<br>Members |
|-----------|--------------|------------------|------------------------|----------------|--------------------|----------------------|---------------------|--------------------------|-----------------------------|--------------------------|
| 2019-2020 | 1            | 3                | -2                     | 206            | 25                 | 13                   | 23                  | 267                      | 280                         | -13                      |
| 2020-2021 | 1            | 2                | -1                     | 194            | 26                 | 12                   | 23                  | 255                      | 263                         | -8                       |
| 2021-2022 | 1            | 5                | -4                     | 171            | 24                 | 15                   | 17                  | 227                      | 195                         | 32                       |
| 2022-2023 | 12           | 0                | 12                     | 277            | 307                | 7                    | 15                  | 606                      | 253                         | 353                      |
| 2023-2024 | 3            | 0                | 3                      | 377            | 84                 | 20                   | 20                  | 501                      | 421                         | 80                       |
| Average   | 4            | 2                | 2                      | 245            | 93                 | 13                   | 20                  | 371                      | 282                         | 89                       |