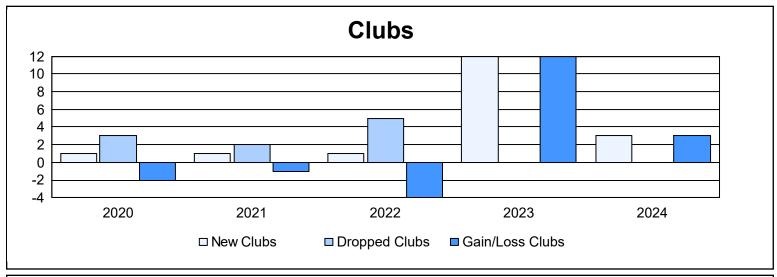

District 201N5 As of June 2024 Cumulative

| Year      | New<br>Clubs | Dropped<br>Clubs | Gain/<br>Loss<br>Clubs | New<br>Members | Charter<br>Members | Reinstate<br>Members | Transfer<br>Members | Total<br>Member<br>Added | Total<br>Members<br>Dropped | Gain/<br>Loss<br>Members |
|-----------|--------------|------------------|------------------------|----------------|--------------------|----------------------|---------------------|--------------------------|-----------------------------|--------------------------|
| 2019-2020 | 1            | 3                | -2                     | 206            | 25                 | 13                   | 23                  | 267                      | 280                         | -13                      |
| 2020-2021 | 1            | 2                | -1                     | 194            | 26                 | 12                   | 23                  | 255                      | 263                         | -8                       |
| 2021-2022 | 1            | 5                | -4                     | 171            | 24                 | 15                   | 17                  | 227                      | 195                         | 32                       |
| 2022-2023 | 12           | 0                | 12                     | 277            | 307                | 7                    | 15                  | 606                      | 253                         | 353                      |
| 2023-2024 | 3            | 0                | 3                      | 377            | 84                 | 20                   | 20                  | 501                      | 421                         | 80                       |
| Average   | 4            | 2                | 2                      | 245            | 93                 | 13                   | 20                  | 371                      | 282                         | 89                       |